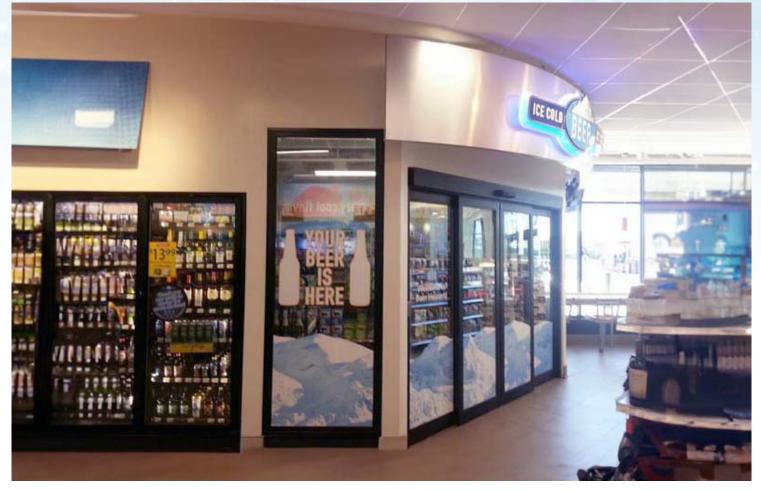

## **BEER CAVES**

## **Cabinet Features**

- PPS Performance Panel System
- 4" thick insulation *Exceeds* EISA energy standards
- 8' Standard height
- Floorless construction; style "H" flat bottom
  Note: Low temp compartments include insulated reinforced floor
- Silver metal finish in/out, no extra charge
- Walk-ins equipped with 351/2"W x 78" H UL-approved entrance door
- Includes: Interior light prewired to exterior switch, exterior digital thermometer, self-closing hinges, door closure, inside safety release, and magnetic seal gasket. Low temp models include a heated door frame and pressure relief port.