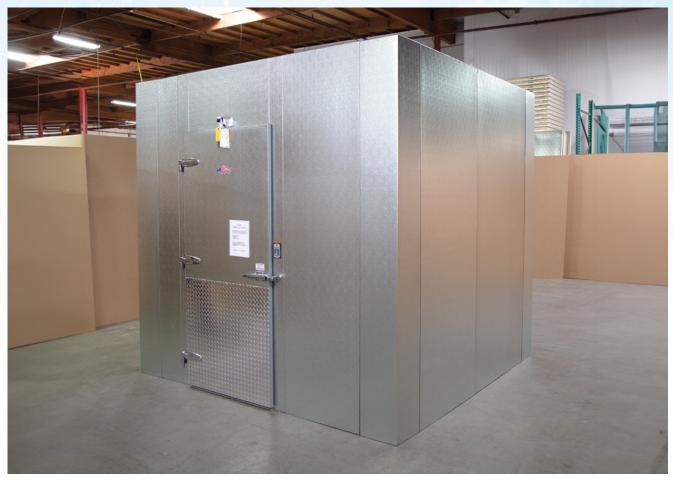

## **Cabinet Features**

- PPS Performance Panel System
- 4" thick insulation *Exceeds* EISA energy standards
- 8' Standard height
- Floorless construction; style "H" flat bottom
  Note: Low temp compartments include insulated reinforced floor
- Silver metal finish in/out, no extra charge
- Walk-ins equipped with 351/2"W x 78" H UL-approved entrance door
- Includes: Interior light prewired to exterior switch, exterior digital thermometer, self-closing hinges, door closure, inside safety release, and magnetic seal gasket. Low temp models include a heated door frame and pressure relief port.