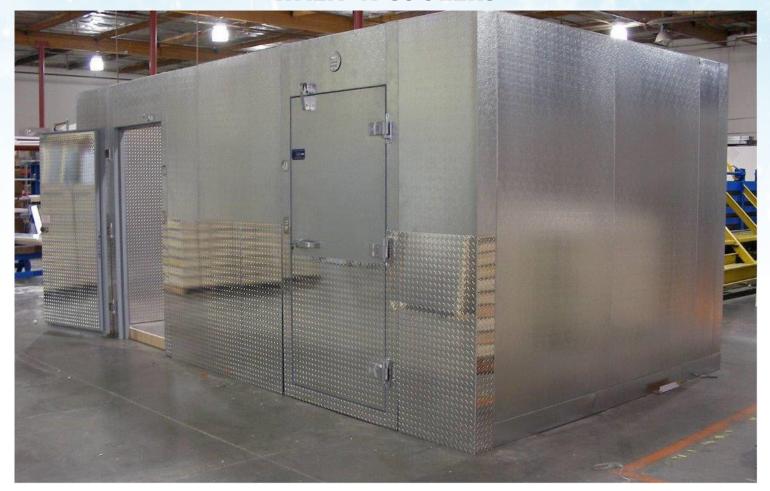

## **WALK-IN COOLERS**

## **Cabinet Features**

- PPS Performance Panel System
- 4" thick insulation Exceeds EISA energy standards
- 8' Standard height
- Floorless construction; style "H" flat bottom
  Note: Low temp compartments include insulated reinforced floor
- Silver metal finish in/out, no extra charge
- Walk-ins equipped with 35½"W x 78" H UL-approved entrance door
- Includes: Interior light prewired to exterior switch, exterior digital thermometer, self-closing hinges, door closure, inside safety release, and magnetic seal gasket. Low temp models include a heated door frame and pressure relief port.