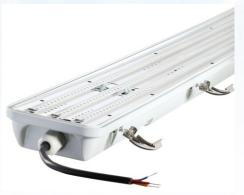

## **Tri-proof Light/Vapor Light**

- - **FEATURES**
- Tri-proof, dust / water / corrosion proof
- High efficiency up to 120 lm/W
- 0-10V dimmable internal driver
- Aluminum heat sink inside, whole PC outside
- Low UGR PC lens design
- Over 50,000 hours lifetime, 5 years warranty
- UL approved

## **SPECIFICATIONS**

| MODEL NO    | SIZE (MM)       | WATTAGE | EFFICIENCY | COLOR TEMP | CRI | LUMENS |
|-------------|-----------------|---------|------------|------------|-----|--------|
| VFRC4F-IK08 | 1200 x 90 x 80  | 40W     | 110lm/W    | 5000K      | >80 | 5600   |
| VFRA4F-XXXX | 1200 x 120 x 80 | 60W     | 120lm/W    | 5000K      | >80 | 8400   |