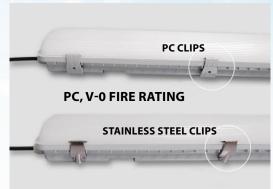

## **Tri-proof Light/Vapor Light**

- - **FEATURES**
- Tri-proof, dust / water / corrosion proof
- High efficiency up to 120 lm/W
- 0-10V dimmable internal driver
- Aluminum heat sink inside, whole PC outside
- Low UGR PC lens design
- Over 50,000 hours lifetime, 5 years warranty
- UL approved