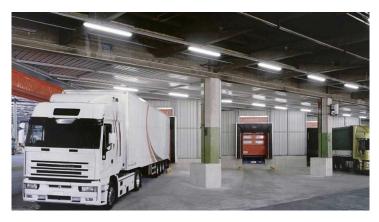

## **APPLICATIONS**

Vapor tight is mainly used in places with bad environment, such as cold storage warehouses, walk-in coolers or freezers, floral coolers, display coolers and more.